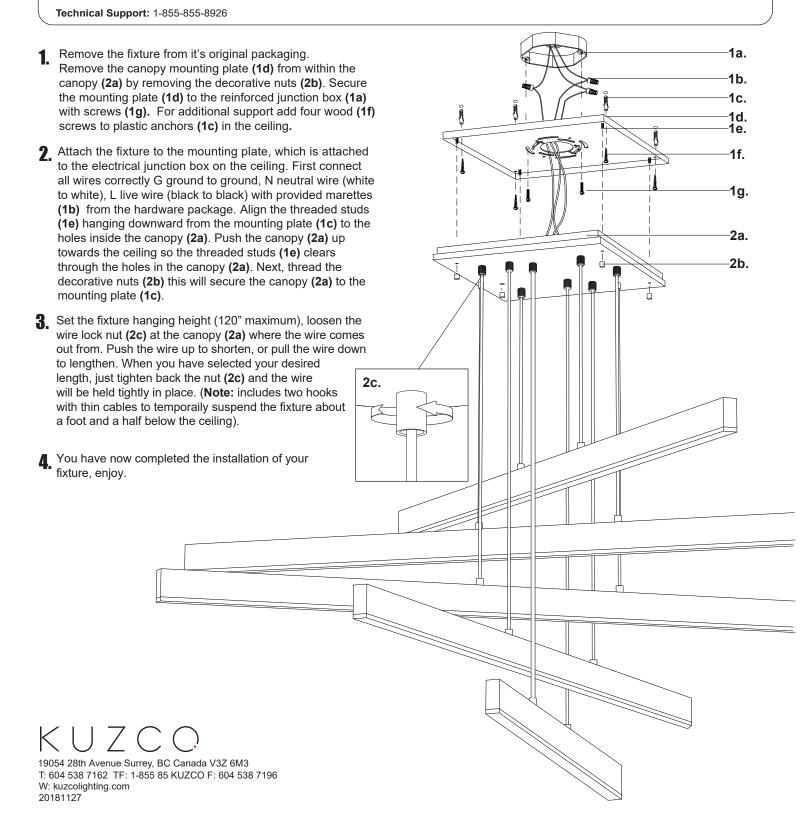

**CAUTION:** HEAVY FIXTURE, THE JUNCTION BOX NEEDS TO BE REINFORCED BEFORE INSTALLATION.